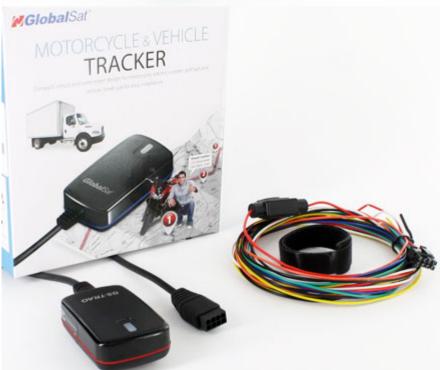

## Scope of supply:

- GTR-129 Device
- 8-pin Hard wire power & I/O cable
- Velcro Tape
- Quick start guide

| GSM              |                                                             |
|------------------|-------------------------------------------------------------|
| Frequency        | Quad Band 850/900/1800/1900 MHz                             |
| Antenna Type     | Built-in Pi-Fa antenna                                      |
| GPS              |                                                             |
| Frequency        | L1, 1575.42 MHz                                             |
| Channels         | 66 channels                                                 |
| Antenna Type     | Built-in patch ceramics antenna                             |
| Acquisition Rate | Hot start : < 1 sec, avg.                                   |
|                  | Warm start : 33 sec, avg.                                   |
|                  | Cold satrt : 33 sec, avg.                                   |
|                  | Reacquisition : 0.1sec                                      |
| Temperature      | Operating : -30° to 60°C                                    |
|                  | Storage : -40° to 60°C                                      |
|                  | Humidity: 5-95% Non-condensing                              |
| Power input      | 9-36V DC                                                    |
| Battery capacity | 320mAh rechargeable                                         |
| I/O pin          | Ignition (ACC)                                              |
|                  | 1x Emergency button input                                   |
|                  | 1x Digital Input, 1x Digital Output                         |
|                  | 1x Analog input (0-28V)                                     |
| LED indicator    | Normal mode:                                                |
|                  | Red blinking: Device is under booting and SIM-PIN not ready |
|                  | Red solid: SIM PIN Ready but GSM not registered             |
|                  | Yellow solid: GSM registered, but GPRS not connected        |
|                  | Green solid: GSM registered, and GPRS connected             |
|                  | Hiding mode:                                                |
|                  | Red blinking: Device is under booting                       |
|                  | After complete the boot, turn off all LEDs.                 |
| Sensor           | Built-in Motion sensor                                      |
| Dimensions       | 61x38x19 mm                                                 |
| Weight           | 78.5 g                                                      |