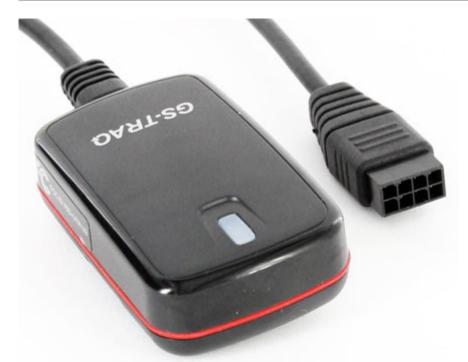

GTR-129 is designed as durable and multi-functional GPS/GSM/GPRS tracker. Compact, robust and waterproof design for motorcycle, car, electric scooter, golf cart, truck and boat/yacht. You can track the position through a free-to-use web portal. In addition there is a programming-interface available for integrating the tracker into your own applications.

## Features:

- High Sensitivity GPS Receiver
- Compact size and Waterproof IP67 design
- Built-in high sensitivity GPS/GSM antennas
- Quad-Band GSM System (850/900/1800/1900MHZ)
- Built-in motion sensor
- AGPS support

## Scope of supply:

- GTR-129 Device
- 8-pin Hard wire power & I/O cable
- Velcro Tape
- Quick start guide

| GSM              |                                                             |
|------------------|-------------------------------------------------------------|
| Frequency        | Quad Band 850/900/1800/1900 MHz                             |
| Antenna Type     | Built-in Pi-Fa antenna                                      |
| GPS              |                                                             |
| Frequency        | L1, 1575.42 MHz                                             |
| Channels         | 66 channels                                                 |
| Antenna Type     | Built-in patch ceramics antenna                             |
| Acquisition Rate | Hot start : < 1 sec, avg.                                   |
|                  | Warm start : 33 sec, avg.                                   |
|                  | Cold satrt : 33 sec, avg.                                   |
|                  | Reacquisition : 0.1sec                                      |
| Temperature      | Operating : -30° to 60°C                                    |
|                  | Storage : -40° to 60°C                                      |
|                  | Humidity: 5-95% Non-condensing                              |
| Power input      | 9-36V DC                                                    |
| Battery capacity | 320mAh rechargeable                                         |
| I/O pin          | Ignition (ACC)                                              |
|                  | 1x Emergency button input                                   |
|                  | 1x Digital Input, 1x Digital Output                         |
|                  | 1x Analog input (0-28V)                                     |
| LED indicator    | Normal mode:                                                |
|                  | Red blinking: Device is under booting and SIM-PIN not ready |
|                  | Red solid: SIM PIN Ready but GSM not registered             |
|                  | Yellow solid: GSM registered, but GPRS not connected        |
|                  | Green solid: GSM registered, and GPRS connected             |
|                  | Hiding mode:                                                |
|                  | Red blinking: Device is under booting                       |
|                  | After complete the boot, turn off all LEDs.                 |
| Sensor           | Built-in Motion sensor                                      |
| Dimensions       | 61x38x19 mm                                                 |
| Weight           | 78.5 g                                                      |